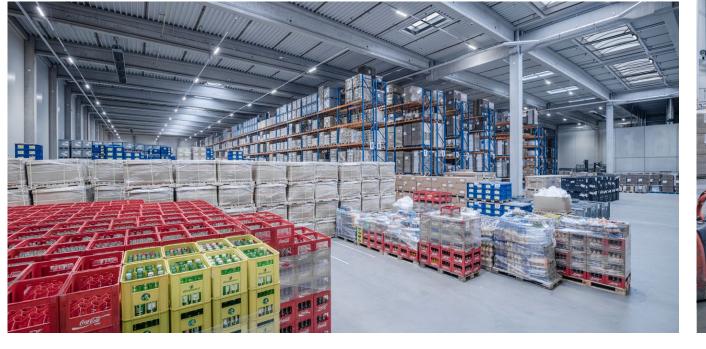

## NIKA LOGISTIC - P3 PARK, LIBEREC, CZE

According to the assignment of the important developer company P3 Parks, we implemented complete lighting for a long-term tenant, the company Nika Logistic. The entire installation took place according to the customer's wishes without any restrictions on operation. The luminaires were connected using the existing electrical installation. Everything was delivered on time, in perfect quality and fully in line with the customer's specifications. The

customer's total operating costs were reduced by 63% at a high illuminance level of 500 lux. The demanding and frequent replacement of the original lamps at a height of 8.5 m has been completely eliminated.

The customer's total operating costs were reduced by 63% while increasing light levels by up to 73%.

INDUSTRIAL LIGHTING NIKA LOGISTIC - P3 PARK, LIBEREC, CZE