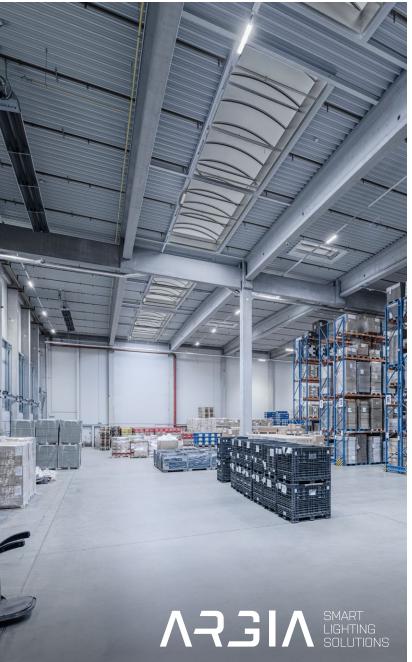

## NIKA LOGISTIC - P3 PARK, LIBEREC, CZE

According to the assignment of the important developer company P3 Parks, we implemented complete lighting for a long-term tenant, the company Nika Logistic. The entire installation took place according to the customer's wishes without any restrictions on operation. The luminaires were connected using the existing electrical installation. Everything was delivered on time, in perfect quality and fully in line with the customer's specifications. The

customer's total operating costs were reduced by 63% at a high illuminance level of 500 lux. The demanding and frequent replacement of the original lamps at a height of 8.5 m has been completely eliminated.

The customer's total operating costs were reduced by 63% while increasing light levels by up to 73%.

INDUSTRIAL LIGHTING NIKA LOGISTIC - P3 PARK, LIBEREC, CZE