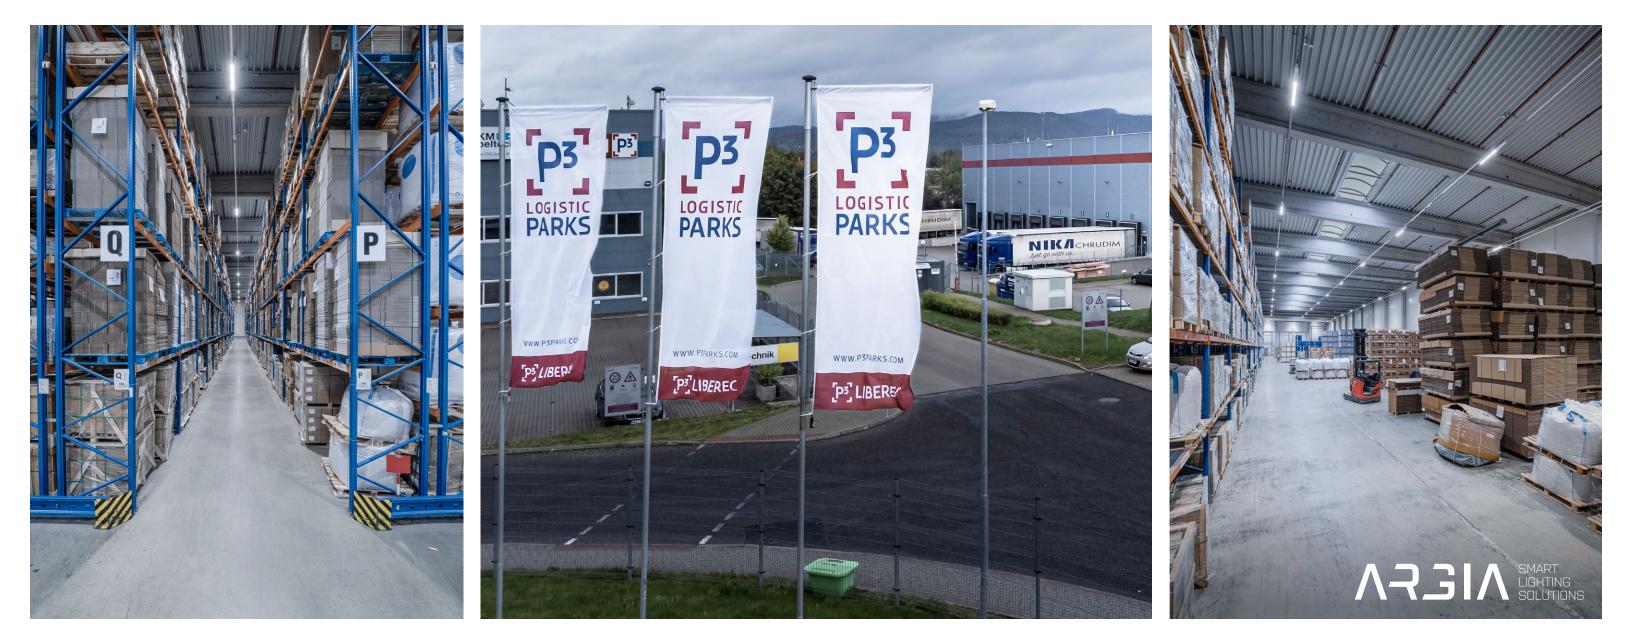

## NIKA LOGISTIC - P3 PARK, LIBEREC, CZE

According to the assignment of the important developer company P3 Parks, we implemented complete lighting for a long-term tenant, the company Nika Logistic. The entire installation took place according to the customer's wishes without any restrictions on operation. The luminaires were connected using the existing electrical installation. Everything was delivered on time, in perfect quality and fully in line with the customer's specifications. The

customer's total operating costs were reduced by 63% at a high illuminance level of 500 lux. The demanding and frequent replacement of the original lamps at a height of 8.5 m has been completely eliminated.