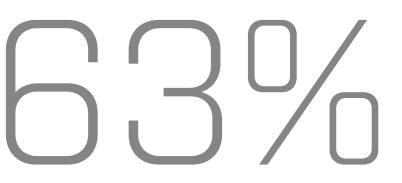

customer's total operating costs were reduced by 63% at a high illuminance level of 500 lux. The demanding and frequent replacement of the original lamps at a height of 8.5 m has been completely eliminated.

The customer's total operating costs were reduced by 63% while increasing light levels by up to 73%.

INDUSTRIAL LIGHTING NIKA LOGISTIC - P3 PARK, LIBEREC, CZE